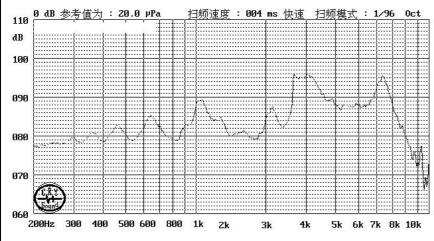

| SPECIFICATION |                                |                                |  |  |
|---------------|--------------------------------|--------------------------------|--|--|
| 1             | Model No.                      | EET8540S-05-<br>4.0-13-R       |  |  |
| 2             | Rated Voltage (V)              | 5                              |  |  |
| 3             | Max Input Voltage (V) 1~6      |                                |  |  |
| 4             | Coil Resistance (Ω) 13±3       |                                |  |  |
| 5             | Resonance Frequency (Hz)       | 4000                           |  |  |
| 6             | *Sound Pressure Level (dB/min) | 95 at 10cm at<br>Rated Voltage |  |  |
| 7             | *Current Consumption (mA/max)  | 150 at Rated                   |  |  |
| 8             | Operating Temperature (℃)      | -20∼+70                        |  |  |
| 9             | Storage Temperature (°C)       | -30∼+80                        |  |  |
| 10            | Weight (g)                     | 0.8                            |  |  |
| 11            | Housing Material               | LCP                            |  |  |
| 12            | Rohs                           | Yes                            |  |  |