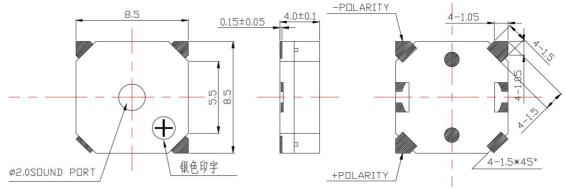

## NOTES:

- 1.ALL DIMENSIONS ARE IN MILLIMETERS
- 2.SPECIFICATIONS SUBJECT TO CHANGE WITHOUT NOTICE

| CIZE | Designed by                                           | Date               | Checked by                      | Date                                 | Approved by                                 | Date                                                  | Drawed date                                                    |  |
|------|-------------------------------------------------------|--------------------|---------------------------------|--------------------------------------|---------------------------------------------|-------------------------------------------------------|----------------------------------------------------------------|--|
| SIZE |                                                       | 70                 |                                 |                                      |                                             |                                                       |                                                                |  |
|      |                                                       |                    |                                 |                                      |                                             |                                                       |                                                                |  |
| A4   | EST                                                   |                    |                                 | EET8540S-05-4.0-13-R                 |                                             |                                                       |                                                                |  |
|      | Changzhou Esuntech Co.,Ltd http://www.esuntech.com.cn |                    | TRANS                           | SDUCER                               | Edition                                     | Sheet                                                 |                                                                |  |
|      | SIZE<br>A4                                            | SIZE  A4  Changzho | SIZE  A4  EST  Changzhou Esunte | SIZE  A4  Changzhou Esuntech Co.,Ltd | SIZE  A4  Changzhou Esuntech Co.,Ltd  TRANS | SIZE  A4  EST  Changzhou Esuntech Co.,Ltd  TRANSDUCER | SIZE  A4  EST  Changzhou Esuntech Co.,Ltd  TRANSDUCER  Edition |  |